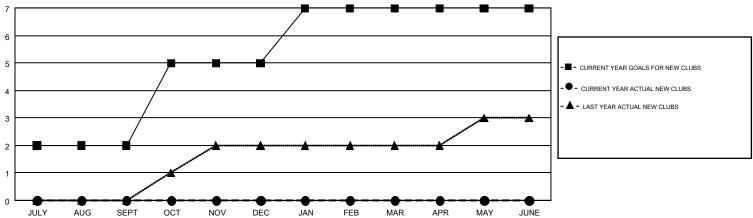

## Multiple District 26

JOE AL PICONE GMT CA 1

|               | Club          | s         |               | Members               |                           |                         |                                                    |  |
|---------------|---------------|-----------|---------------|-----------------------|---------------------------|-------------------------|----------------------------------------------------|--|
|               | RESULTS FOR   | 2017-2018 |               | RESULTS FOR 2017-2018 |                           |                         |                                                    |  |
| QUARTER       | NEW CLUB GOAL | NEW CLUBS | DROPPED CLUBS | QUARTER               | MEMBER GROWTH NET<br>GOAL | MEMBER GROWTH<br>ACTUAL | DROPPED<br>MEMBERS ACTUAL<br>(including transfers) |  |
| JULY/AUG/SEPT | 2             | 0         | 0             | JULY/AUG/SEPT         | 88                        | 104                     | 190                                                |  |
| OCT/NOV/DEC   | 3             | 0         | 0             | OCT/NOV/DEC           | 96                        | 0                       | 0                                                  |  |
| JAN/FEB/MAR   | 2             | 0         | 0             | JAN/FEB/MAR           | 106                       | 0                       | 0                                                  |  |
| APR/MAY/JUNE  | 0             | 0         | 0             | APR/MAY/JUNE          | 21                        | 0                       | 0                                                  |  |

## GOALS AND ACTUAL NEW CLUBS CUMULATIVE