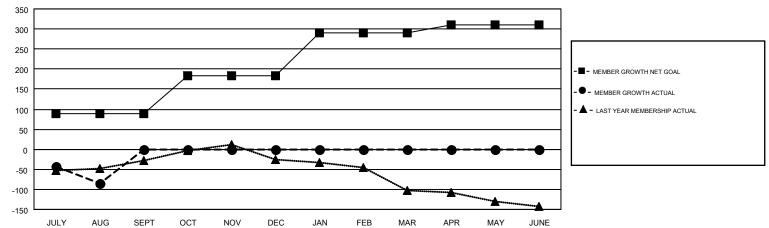

## Multiple District 26

JOE AL PICONE GMT CA 1

|               | Club          | s         |               | Members               |                           |                         |                                                    |  |
|---------------|---------------|-----------|---------------|-----------------------|---------------------------|-------------------------|----------------------------------------------------|--|
|               | RESULTS FOR   | 2017-2018 |               | RESULTS FOR 2017-2018 |                           |                         |                                                    |  |
| QUARTER       | NEW CLUB GOAL | NEW CLUBS | DROPPED CLUBS | QUARTER               | MEMBER GROWTH NET<br>GOAL | MEMBER GROWTH<br>ACTUAL | DROPPED<br>MEMBERS ACTUAL<br>(including transfers) |  |
| JULY/AUG/SEPT | 2             | 0         | 0             | JULY/AUG/SEPT         | 88                        | 104                     | 190                                                |  |
| OCT/NOV/DEC   | 3             | 0         | 0             | OCT/NOV/DEC           | 96                        | 0                       | 0                                                  |  |
| JAN/FEB/MAR   | 2             | 0         | 0             | JAN/FEB/MAR           | 106                       | 0                       | 0                                                  |  |
| APR/MAY/JUNE  | 0             | 0         | 0             | APR/MAY/JUNE          | 21                        | 0                       | 0                                                  |  |

## GOALS AND ACTUAL MEMBERS CUMULATIVE

| DROPPED CLUBS: 0 |    | 57 CLUBS OF 330 ADDED 1 OR MORE<br>NEW MEMBERS | GENDER DISTRIBUTION  MALE 6,649 (74.42%)  FEMALE 2,286 (25.58%) |       |       |
|------------------|----|------------------------------------------------|-----------------------------------------------------------------|-------|-------|
| DROPPED MEMBERS  |    |                                                | ,,                                                              | _,(,, |       |
| DECEASED         | 19 | CLICK HERE FOR CUMULATIVE                      | TOTAL FAMILY UNIT MEMBERS                                       |       | 1,562 |
| l a aa 0         |    | MEMBERSHIP DATA                                | FAMILY MEMBERS PAYING HALF                                      |       | 801   |
|                  |    |                                                | Dues                                                            |       |       |